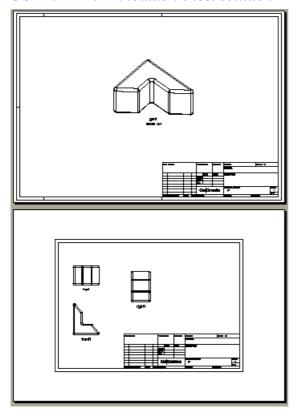

## OSDD/ME10 Annotation sheet solution

This shows the result of printing an Annotation 2-sheet drawing in v.12 and v.13 with PLOT SHEETS INDIVIDUAL PLOT SHEETS INDIVIDUAL ON **OFF** 

This shows the result of printing the same Annotation drawing with v.13 and

## Sheet order

It should also be noted that the order of the two sheets is incorrect when standard print functions and commands are used. PDFAssistant merges the sheets in the correct order.