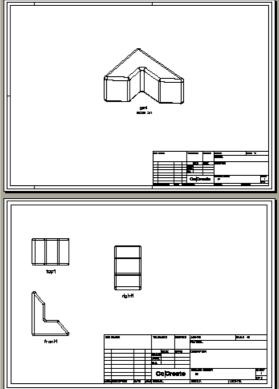

## OSDD/ME10 Annotation sheet solution

This shows the result of printing an Annotation 2-sheet drawing in v.12 and v.13 with PLOT SHEETS INDIVIDUAL PLOT SHEETS INDIVIDUAL ON **OFF** 

This shows the result of printing the same Annotation drawing with v.13 and