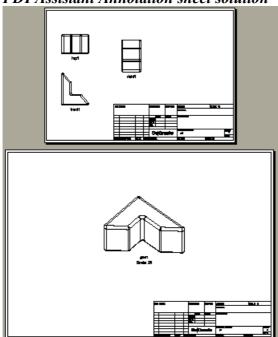

## PDFAssistant Annotation sheet solution

## PDF sheet merging

Sheet PDF files can be merged (see Zip/merge options) and when active the resulting single PDF will appear as shown here

Note that the sheets are the correct size, they appear in the correct order and that the edges are clipped (no extra border around the drawing).

## Sheet order

It should also be noted that the order of the two sheets is incorrect when standard print functions and commands are used. PDFAssistant merges the sheets in the correct order.